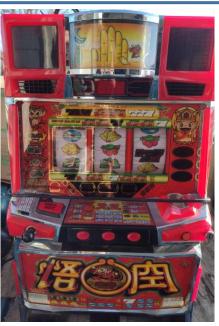

## Collectibles & Estate Auction

Saturday, February 22, 2025 – 9:30 AM

710 Woodside St., McPherson, KS 67460

AUCTION ITEMS INCLUDE: Elvis Collectibles, Wildlife Collectibles, Doll Collection, Plumb Bob Collection, Vases (Royal Copely, Haeger, McCoy, USA), Cane Collection, Pocket Knives, Nut Crackers, Budweiser Steins, Gun Safe, Presidential Photos, Silverware Set, Railroad Crossing Signs, Train Items, Slot Machine, Milk Crates, Wooden Ducks, Brass Animals, Lighthouse Photo Collection, Oil Cans, Brass Fire Extinguisher, Fishing Lures & Tackle Boxes, Wooden Boxes, Music Boxes, Buttons & Sewing Supplies, Binoculars, Wet & Dry Vac, Shovels, Battery Charger, Bit Sharpener, Saw Blades, Extension Cords, Levels, Glassware, Nativity Scenes, Figurines, Storage Containers, Truck Seat Covers, Boom Box, DVD's, CD's, Cassettes, File Cabinet, Double Size Bed Brand New with Headboard, Portable Grill, Tool Boxes, Hand Tools, Clamps, Hand Saws, Yard Tools, Drill Bits Sets, Chisels, Come-Alongs, Chains, Tow Straps, Belt Sanders, Air Compressors, Drills, Miter Saws, Routers... VINTAGE ITEMS: Toys, Coins, Keys, Earrings, Lanterns, Furniture, Furniture Rollers, Tools, Beauty Shop Hair Dryer, Beanie Babies... AND SO MUCH MORE!!!