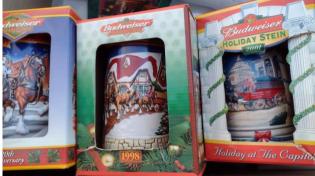

## Collectibles & Estate Auction

Saturday, February 22, 2025 – 9:30 AM

710 Woodside St., McPherson, KS 67460

AUCTION ITEMS INCLUDE: Elvis Collectibles, Wildlife Collectibles, Doll Collection, Plumb Bob Collection, Vases (Royal Copely, Haeger, McCoy, USA), Cane Collection, Pocket Knives, Nut Crackers, Budweiser Steins, Gun Safe, Presidential Photos, Silverware Set, Railroad Crossing Signs, Train Items, Slot Machine, Milk Crates, Wooden Ducks, Brass Animals, Lighthouse Photo Collection, Oil Cans, Brass Fire Extinguisher, Fishing Lures & Tackle Boxes, Wooden Boxes, Music Boxes, Buttons & Sewing Supplies, Binoculars, Wet & Dry Vac, Shovels, Battery Charger, Bit Sharpener, Saw Blades, Extension Cords, Levels, Glassware, Nativity Scenes, Figurines, Storage Containers, Truck Seat Covers, Boom Box, DVD's, CD's, Cassettes, File Cabinet, Double Size Bed Brand New with Headboard, Portable Grill, Tool Boxes, Hand Tools, Clamps, Hand Saws, Yard Tools, Drill Bits Sets, Chisels, Come-Alongs, Chains, Tow Straps, Belt Sanders, Air Compressors, Drills, Miter Saws, Routers... VINTAGE ITEMS: Toys, Coins, Keys, Earrings, Lanterns, Furniture, Furniture Rollers, Tools, Beauty Shop Hair Dryer, Beanie Babies... AND SO MUCH MORE!!!