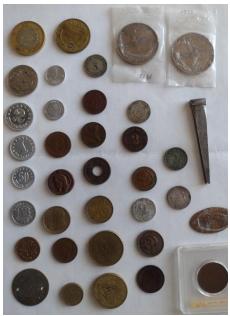

## Collectibles & Estate Auction

Saturday, February 22, 2025 – 9:30 AM

710 Woodside St., McPherson, KS 67460

AUCTION ITEMS INCLUDE: Elvis Collectibles, Wildlife Collectibles, Doll Collection, Plumb Bob Collection, Vases (Royal Copely, Haeger, McCoy, USA), Cane Collection, Pocket Knives, Nut Crackers, Budweiser Steins, Gun Safe, Presidential Photos, Silverware Set, Railroad Crossing Signs, Train Items, Slot Machine, Milk Crates, Wooden Ducks, Brass Animals, Lighthouse Photo Collection, Oil Cans, Brass Fire Extinguisher, Fishing Lures & Tackle Boxes, Wooden Boxes, Music Boxes, Buttons & Sewing Supplies, Binoculars, Wet & Dry Vac, Shovels, Battery Charger, Bit Sharpener, Saw Blades, Extension Cords, Levels, Glassware, Nativity Scenes, Figurines, Storage Containers, Truck Seat Covers, Boom Box, DVD's, CD's, Cassettes, File Cabinet, Double Size Bed Brand New with Headboard, Portable Grill, Tool Boxes, Hand Tools, Clamps, Hand Saws, Yard Tools, Drill Bits Sets, Chisels, Come-Alongs, Chains, Tow Straps, Belt Sanders, Air Compressors, Drills, Miter Saws, Routers... VINTAGE ITEMS: Toys, Coins, Keys, Earrings, Lanterns, Furniture, Furniture Rollers, Tools, Beauty Shop Hair Dryer, Beanie Babies... AND SO MUCH MORE!!!