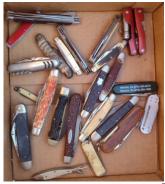

## Collectibles & Estate Auction

Saturday, February 22, 2025 – 9:30 AM

710 Woodside St., McPherson, KS 67460

AUCTION ITEMS INCLUDE: Elvis Collectibles, Wildlife Collectibles, Doll Collection, Plumb Bob Collection, Vases (Royal Copely, Haeger, McCoy, USA), Cane Collection, Pocket Knives, Nut Crackers, Budweiser Steins, Gun Safe, Presidential Photos, Silverware Set, Railroad Crossing Signs, Train Items, Slot Machine, Milk Crates, Wooden Ducks, Brass Animals, Lighthouse Photo Collection, Oil Cans, Brass Fire Extinguisher, Fishing Lures & Tackle Boxes, Wooden Boxes, Music Boxes, Buttons & Sewing Supplies, Binoculars, Wet & Dry Vac, Shovels, Battery Charger, Bit Sharpener, Saw Blades, Extension Cords, Levels, Glassware, Nativity Scenes, Figurines, Storage Containers, Truck Seat Covers, Boom Box, DVD's, CD's, Cassettes, File Cabinet, Double Size Bed Brand New with Headboard, Portable Grill, Tool Boxes, Hand Tools, Clamps, Hand Saws, Yard Tools, Drill Bits Sets, Chisels, Come-Alongs, Chains, Tow Straps, Belt Sanders, Air Compressors, Drills, Miter Saws, Routers... VINTAGE ITEMS: Toys, Coins, Keys, Earrings, Lanterns, Furniture, Furniture Rollers, Tools, Beauty Shop Hair Dryer, Beanie Babies... AND SO MUCH MORE!!!